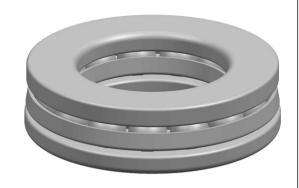

|             | Part Number | F9-20M, Miniature Thrust Ball<br>Bearings |
|-------------|-------------|-------------------------------------------|
| s<br>,<br>r | Size        | 9 mm x 20 mm x 7 mm                       |
| e           | Brand       | TFL                                       |