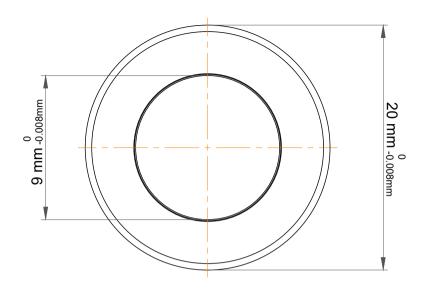

| Outer Dia Shaft Washer | 19.8 mm  |
|------------------------|----------|
| Dynamic Radial Load    | 755 lbf  |
| Static Radial Load     | 675 lbf  |
| Max Speed              | 2500 rpm |
| Weight                 | 9.9 g    |

|             | Part Number | F9-20M, Miniature Thrust Ball<br>Bearings |
|-------------|-------------|-------------------------------------------|
| s<br>,<br>r | Size        | 9 mm x 20 mm x 7 mm                       |
| e           | Brand       | TFL                                       |