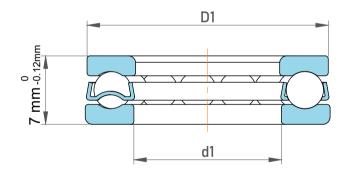

| Outer Dia Shaft Washer | 19.8 mm  |
|------------------------|----------|
| Dynamic Radial Load    | 755 lbf  |
| Static Radial Load     | 675 lbf  |
| Max Speed              | 2500 rpm |
| Weight                 | 9.9 g    |

|             | Part Number | F9-20M, Miniature Thrust Ball<br>Bearings |
|-------------|-------------|-------------------------------------------|
| s<br>,<br>r | Size        | 9 mm x 20 mm x 7 mm                       |
| e           | Brand       | TFL                                       |