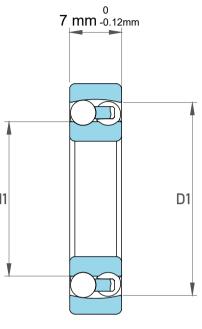

|   | Part Number | Bearings            |
|---|-------------|---------------------|
| s | Size        | 8 mm x 22 mm x 7 mm |
| е | Brand       | TFL                 |