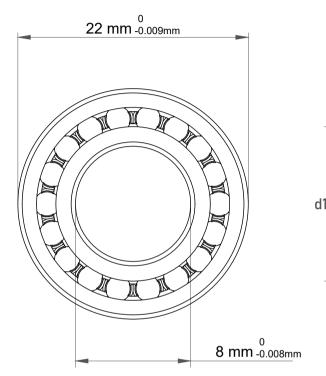

|   | Part Number | Bearings            |
|---|-------------|---------------------|
| s | Size        | 8 mm x 22 mm x 7 mm |
| е | Brand       | TFL                 |