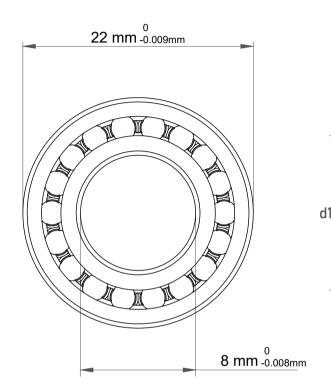

|   | Part Number | 108TN, Self Aligning Ball Bearings |
|---|-------------|------------------------------------|
| s | Size        | 8 mm x 22 mm x 7 mm                |
| е | Brand       | TFL                                |