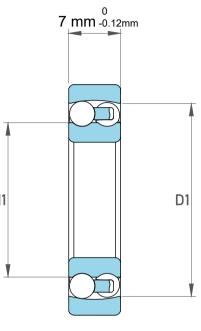

|   | Part Number | 108TN, Self Aligning Ball Bearings |
|---|-------------|------------------------------------|
| s | Size        | 8 mm x 22 mm x 7 mm                |
| е | Brand       | TFL                                |