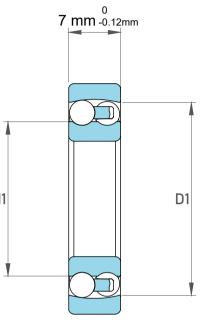

|             | Part Number | 108WA, Self Aligning Ball Bearings |
|-------------|-------------|------------------------------------|
| s<br>,<br>r | Size        | 8 mm x 22 mm x 7 mm                |
| е           | Brand       | TFL                                |