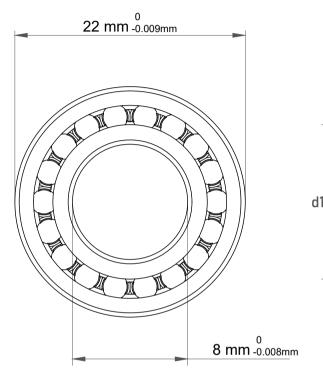

|             | Part Number | 108WA, Self Aligning Ball Bearings |
|-------------|-------------|------------------------------------|
| s<br>,<br>r | Size        | 8 mm x 22 mm x 7 mm                |
| е           | Brand       | TFL                                |