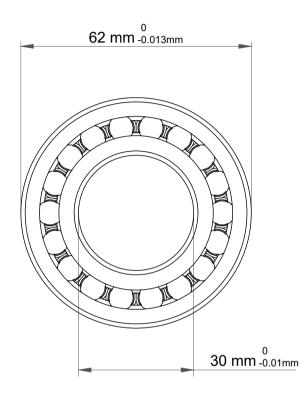

|   | Part Number | 11206, Self Aligning Ball Bearings |
|---|-------------|------------------------------------|
| s | Size        | 30 mm x 62 mm x 48 mm              |
| е | Brand       | TFL                                |