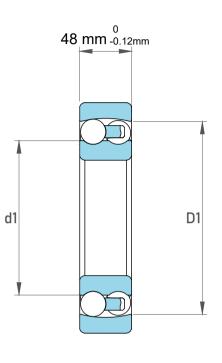

|   | Part Number | 11206, Self Aligning Ball Bearings |
|---|-------------|------------------------------------|
| s | Size        | 30 mm x 62 mm x 48 mm              |
| е | Brand       | TFL                                |