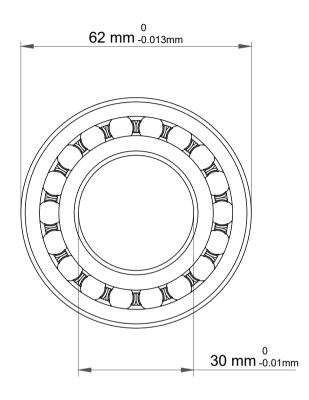

|   | Part Number | Bearings              |
|---|-------------|-----------------------|
| s | Size        | 30 mm x 62 mm x 48 mm |
| е | Brand       | TFL                   |