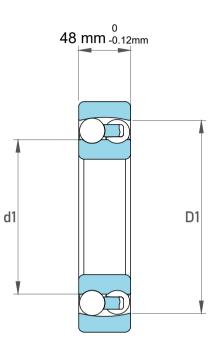

|   | Part Number | Bearings              |
|---|-------------|-----------------------|
| s | Size        | 30 mm x 62 mm x 48 mm |
| е | Brand       | TFL                   |