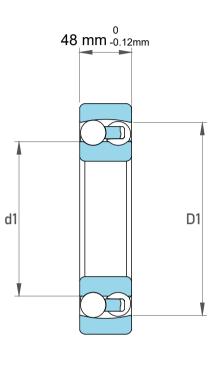

| 1                  | Part Number | 11206TN, Self Aligning Ball Bearings |
|--------------------|-------------|--------------------------------------|
| ,<br>es<br>i,<br>r | Size        | 30 mm x 62 mm x 48 mm                |
| .e                 | Brand       | TFL                                  |