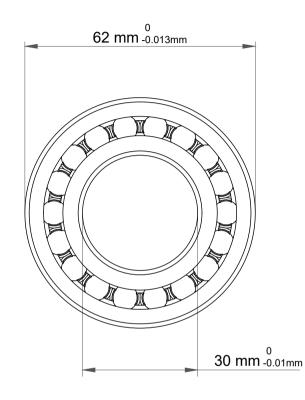

| 1                  | Part Number | 11206TN, Self Aligning Ball Bearings |
|--------------------|-------------|--------------------------------------|
| ,<br>es<br>i,<br>r | Size        | 30 mm x 62 mm x 48 mm                |
| .e                 | Brand       | TFL                                  |