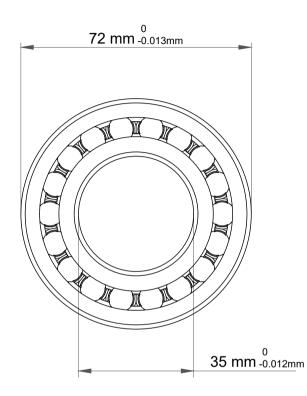

| 1                  | Part Number | 11207, Self Aligning Ball Bearings |
|--------------------|-------------|------------------------------------|
| ,<br>es<br>s,<br>r | Size        | 35 mm x 72 mm x 52 mm              |
| le                 | Brand       | TFL                                |