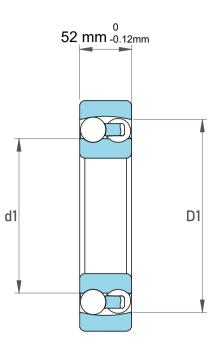

| 1                  | Part Number | 11207, Self Aligning Ball Bearings |
|--------------------|-------------|------------------------------------|
| ,<br>es<br>s,<br>r | Size        | 35 mm x 72 mm x 52 mm              |
| le                 | Brand       | TFL                                |