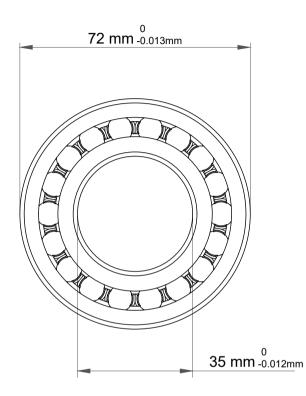

| 1                  | Part Number | 11207-1 VH, Self Aligning Ball<br>Bearings |
|--------------------|-------------|--------------------------------------------|
| ,<br>es<br>s,<br>r | Size        | 35 mm x 72 mm x 52 mm                      |
| le                 | Brand       | TFL                                        |