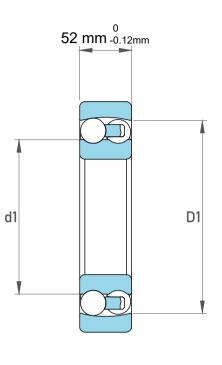

| 1                  | Part Number | 11207-1 VH, Self Aligning Ball<br>Bearings |
|--------------------|-------------|--------------------------------------------|
| ,<br>es<br>s,<br>r | Size        | 35 mm x 72 mm x 52 mm                      |
| le                 | Brand       | TFL                                        |