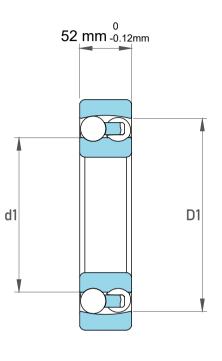

| !                  | Part Number | 11207TN, Self Aligning Ball Bearings |
|--------------------|-------------|--------------------------------------|
| ,<br>es<br>i,<br>r | Size        | 35 mm x 72 mm x 52 mm                |
| .e                 | Brand       | TFL                                  |