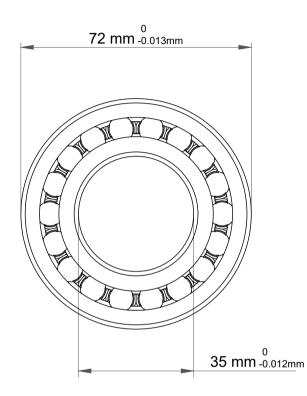

| !                  | Part Number | 11207TN, Self Aligning Ball Bearings |
|--------------------|-------------|--------------------------------------|
| ,<br>es<br>i,<br>r | Size        | 35 mm x 72 mm x 52 mm                |
| .e                 | Brand       | TFL                                  |