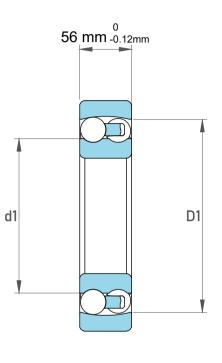

| 1                  | Part Number | 11208, Self Aligning Ball Bearings |
|--------------------|-------------|------------------------------------|
| ,<br>es<br>i,<br>r | Size        | 40 mm x 80 mm x 56 mm              |
| .e                 | Brand       | TFL                                |