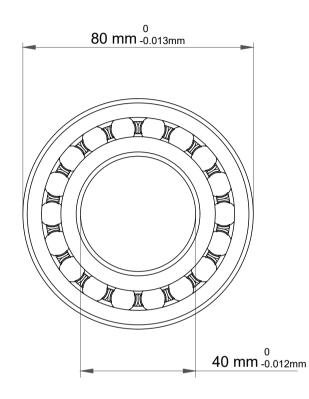

| 1                  | Part Number | 11208, Self Aligning Ball Bearings |
|--------------------|-------------|------------------------------------|
| ,<br>es<br>i,<br>r | Size        | 40 mm x 80 mm x 56 mm              |
| .e                 | Brand       | TFL                                |