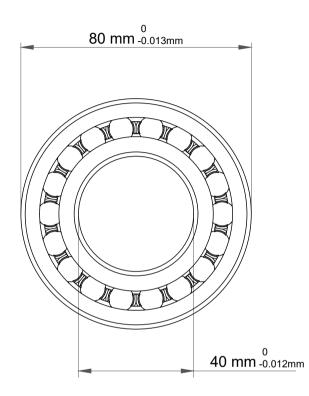

| 1                  | Part Number | Bearings              |
|--------------------|-------------|-----------------------|
| ,<br>es<br>s,<br>r | Size        | 40 mm x 80 mm x 56 mm |
| le                 | Brand       | TFL                   |