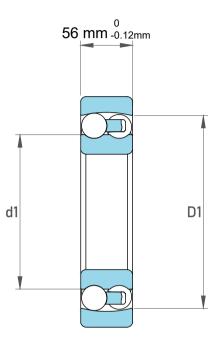

| 1                  | Part Number | Bearings              |
|--------------------|-------------|-----------------------|
| ,<br>es<br>s,<br>r | Size        | 40 mm x 80 mm x 56 mm |
| le                 | Brand       | TFL                   |