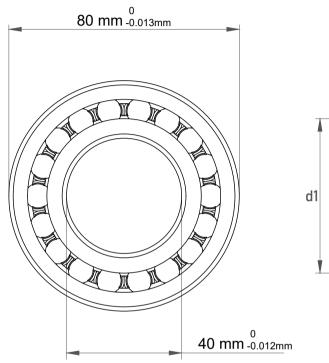

| 1                  | Part Number | 11208-TVH,Self Aligning Ball<br>Bearings |
|--------------------|-------------|------------------------------------------|
| ,<br>es<br>s,<br>r | Size        | 40 mm x 80 mm x 56 mm                    |
| le                 | Brand       | TFL                                      |