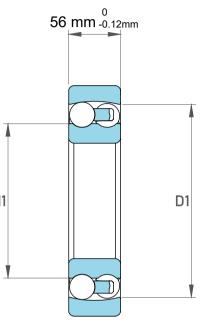

| 1                  | Part Number | 11208-TVH,Self Aligning Ball<br>Bearings |
|--------------------|-------------|------------------------------------------|
| ,<br>es<br>s,<br>r | Size        | 40 mm x 80 mm x 56 mm                    |
| le                 | Brand       | TFL                                      |