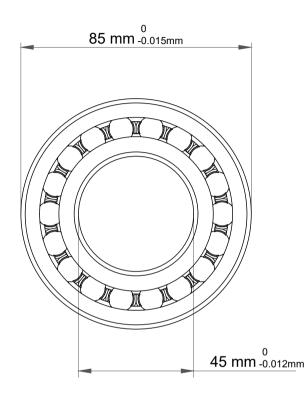

| 1                  | Part Number | Bearings              |
|--------------------|-------------|-----------------------|
| ,<br>es<br>s,<br>r | Size        | 45 mm x 85 mm x 58 mm |
| le                 | Brand       | TFL                   |