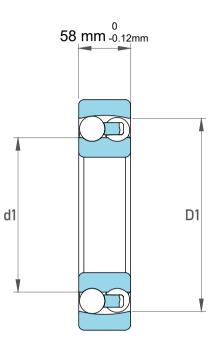

| 1                  | Part Number | Bearings              |
|--------------------|-------------|-----------------------|
| ,<br>es<br>s,<br>r | Size        | 45 mm x 85 mm x 58 mm |
| le                 | Brand       | TFL                   |