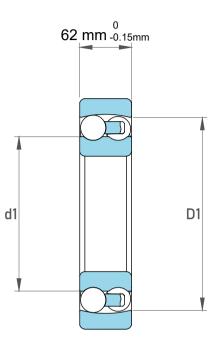

| n<br>y,<br>es<br>s,<br>or<br>ole | Part Number | 11212-TVH,Self Aligning Ball<br>Bearings |
|----------------------------------|-------------|------------------------------------------|
|                                  | Size        | 60 mm x 110 mm x 62 mm                   |
|                                  | Brand       | TFL                                      |