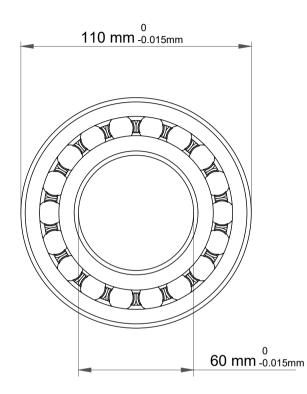

| n<br>y,<br>es<br>s,<br>or<br>ole | Part Number | 11212-TVH,Self Aligning Ball<br>Bearings |
|----------------------------------|-------------|------------------------------------------|
|                                  | Size        | 60 mm x 110 mm x 62 mm                   |
|                                  | Brand       | TFL                                      |