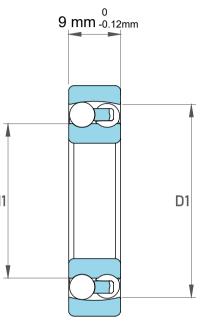

| 1                  | Part Number | 1200, Self Aligning Ball Bearings |
|--------------------|-------------|-----------------------------------|
| ,<br>es<br>i,<br>r | Size        | 10 mm x 30 mm x 9 mm              |
| .e                 | Brand       | TFL                               |