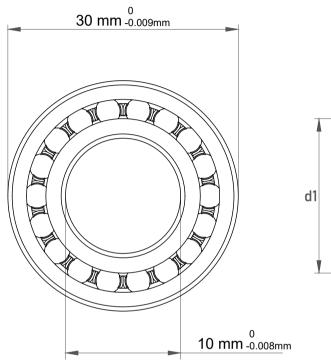

| 1                  | Part Number | 1200, Self Aligning Ball Bearings |
|--------------------|-------------|-----------------------------------|
| ,<br>es<br>i,<br>r | Size        | 10 mm x 30 mm x 9 mm              |
| .e                 | Brand       | TFL                               |