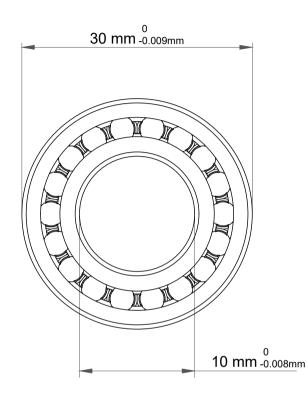

|             | Part Number | 1200 ETN9, Self Aligning Ball<br>Bearings |
|-------------|-------------|-------------------------------------------|
| s<br>,<br>r | Size        | 10 mm x 30 mm x 9 mm                      |
| е           | Brand       | TFL                                       |