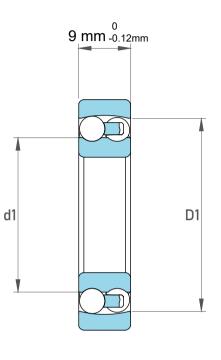

|             | Part Number | 1200 ETN9, Self Aligning Ball<br>Bearings |
|-------------|-------------|-------------------------------------------|
| s<br>,<br>r | Size        | 10 mm x 30 mm x 9 mm                      |
| е           | Brand       | TFL                                       |