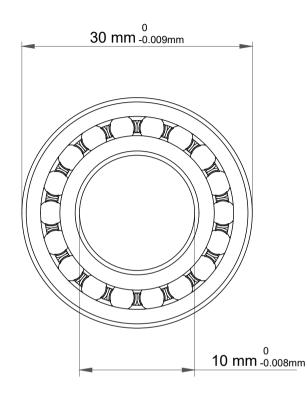

|             | Part Number | 1200 ETN9/W64, Self Aligning Ball<br>Bearings |
|-------------|-------------|-----------------------------------------------|
| s<br>,<br>r | Size        | 10 mm x 30 mm x 9 mm                          |
| е           | Brand       | TFL                                           |