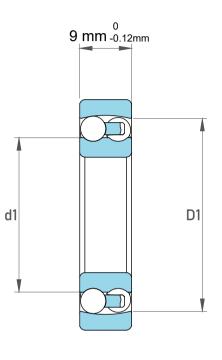

|             | Part Number | 1200 ETN9/W64, Self Aligning Ball<br>Bearings |
|-------------|-------------|-----------------------------------------------|
| s<br>,<br>r | Size        | 10 mm x 30 mm x 9 mm                          |
| е           | Brand       | TFL                                           |