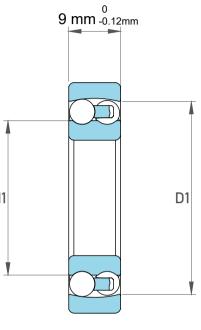

| !                  | Part Number | 1200-TVH,Self Aligning Ball Bearings |
|--------------------|-------------|--------------------------------------|
| ,<br>es<br>i,<br>r | Size        | 10 mm x 30 mm x 9 mm                 |
| .e                 | Brand       | TFL                                  |