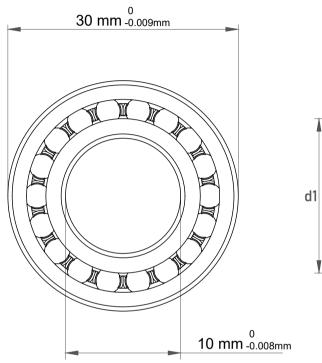

| !                  | Part Number | 1200-TVH,Self Aligning Ball Bearings |
|--------------------|-------------|--------------------------------------|
| ,<br>es<br>i,<br>r | Size        | 10 mm x 30 mm x 9 mm                 |
| .e                 | Brand       | TFL                                  |