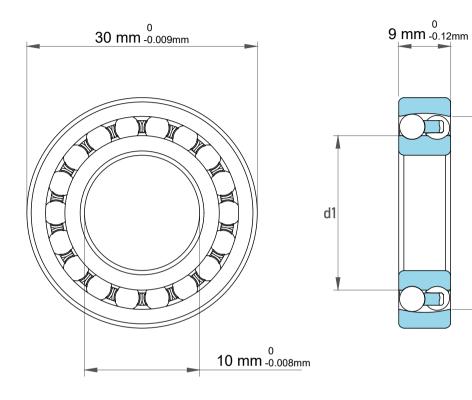

D1

| 1                  | Part Number | 1200J, Self Aligning Ball Bearings |
|--------------------|-------------|------------------------------------|
| ,<br>es<br>i,<br>r | Size        | 10 mm x 30 mm x 9 mm               |
| e.                 | Brand       | TFL                                |