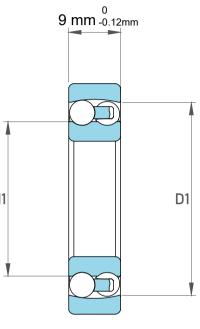

| 1                  | Part Number | 1200TNH, Self Aligning Ball Bearings |
|--------------------|-------------|--------------------------------------|
| ,<br>es<br>i,<br>r | Size        | 10 mm x 30 mm x 9 mm                 |
| .e                 | Brand       | TFL                                  |