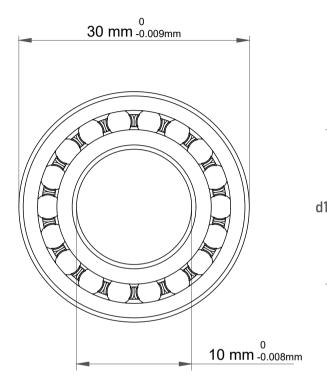

| 1                  | Part Number | 1200TNH, Self Aligning Ball Bearings |
|--------------------|-------------|--------------------------------------|
| ,<br>es<br>i,<br>r | Size        | 10 mm x 30 mm x 9 mm                 |
| .e                 | Brand       | TFL                                  |