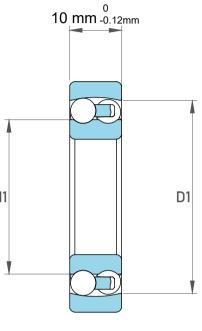

| 1                  | Part Number | Bearings              |
|--------------------|-------------|-----------------------|
| ,<br>es<br>s,<br>r | Size        | 12 mm x 32 mm x 10 mm |
| le                 | Brand       | TFL                   |