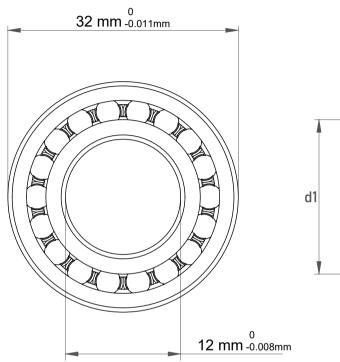

| 1                  | Part Number | Bearings              |
|--------------------|-------------|-----------------------|
| ,<br>es<br>s,<br>r | Size        | 12 mm x 32 mm x 10 mm |
| le                 | Brand       | TFL                   |