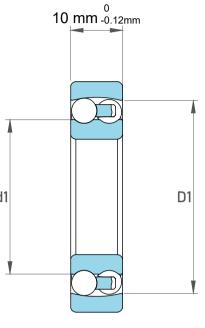

| 1                  | Part Number | Bearings              |
|--------------------|-------------|-----------------------|
| ,<br>es<br>i,<br>r | Size        | 12 mm x 32 mm x 10 mm |
| e.                 | Brand       | TFL                   |