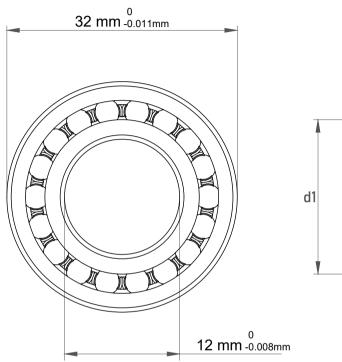

| 1                  | Part Number | Bearings              |
|--------------------|-------------|-----------------------|
| ,<br>es<br>i,<br>r | Size        | 12 mm x 32 mm x 10 mm |
| e.                 | Brand       | TFL                   |