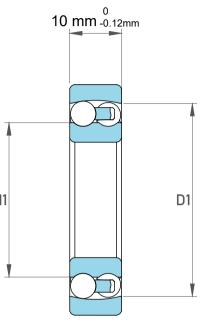

| 1                  | Part Number | 1201-TVH,Self Aligning Ball Bearings |
|--------------------|-------------|--------------------------------------|
| ,<br>es<br>i,<br>r | Size        | 12 mm x 32 mm x 10 mm                |
| .e                 | Brand       | TFL                                  |