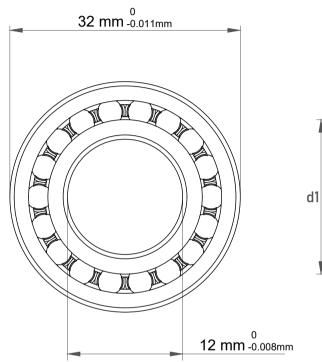

| 1                  | Part Number | 1201-TVH,Self Aligning Ball Bearings |
|--------------------|-------------|--------------------------------------|
| ,<br>es<br>i,<br>r | Size        | 12 mm x 32 mm x 10 mm                |
| .e                 | Brand       | TFL                                  |