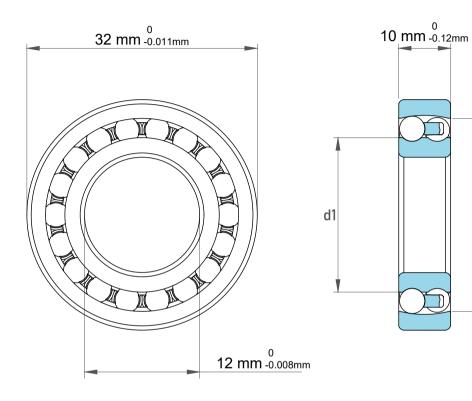

D1

| 1                  | Part Number | 1201J, Self Aligning Ball Bearings |
|--------------------|-------------|------------------------------------|
| ,<br>es<br>i,<br>r | Size        | 12 mm x 32 mm x 10 mm              |
| .e                 | Brand       | TFL                                |