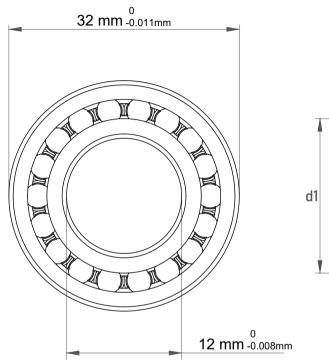

|             | Part Number | 1201S, Self Aligning Ball Bearings |
|-------------|-------------|------------------------------------|
| s<br>,<br>r | Size        | 12 mm x 32 mm x 10 mm              |
| е           | Brand       | TFL                                |