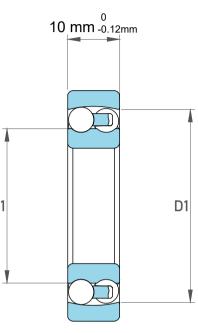

|             | Part Number | 1201S, Self Aligning Ball Bearings |
|-------------|-------------|------------------------------------|
| s<br>,<br>r | Size        | 12 mm x 32 mm x 10 mm              |
| е           | Brand       | TFL                                |