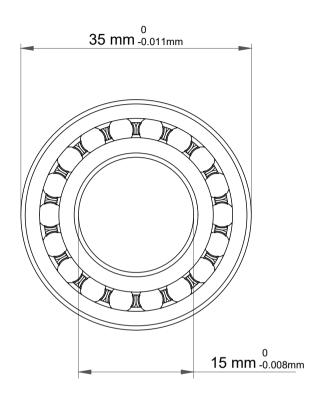

|             | Part Number | Bearings              |
|-------------|-------------|-----------------------|
| s<br>,<br>r | Size        | 15 mm x 35 mm x 11 mm |
| е           | Brand       | TFL                   |