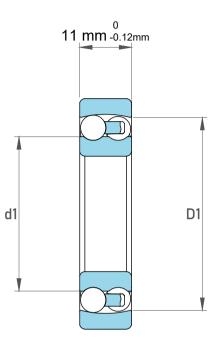

|             | Part Number | Bearings              |
|-------------|-------------|-----------------------|
| s<br>,<br>r | Size        | 15 mm x 35 mm x 11 mm |
| е           | Brand       | TFL                   |