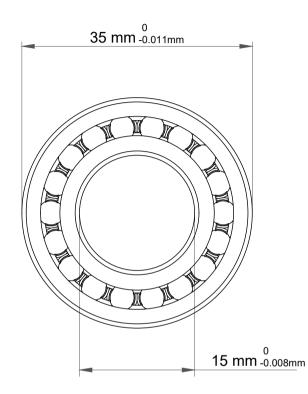

|             | Part Number | Bearings              |
|-------------|-------------|-----------------------|
| s<br>,<br>r | Size        | 15 mm x 35 mm x 11 mm |
| e           | Brand       | TFL                   |