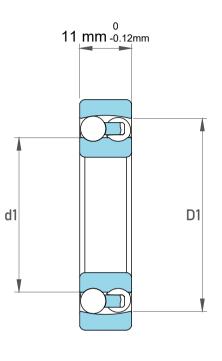

|             | Part Number | Bearings              |
|-------------|-------------|-----------------------|
| s<br>,<br>r | Size        | 15 mm x 35 mm x 11 mm |
| e           | Brand       | TFL                   |