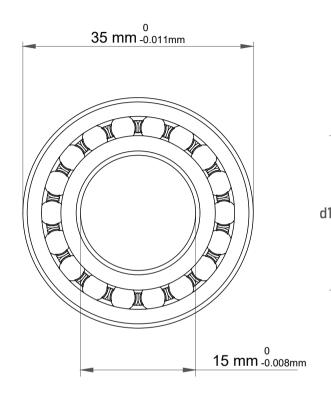

|             | Part Number | 1202 P/6, Self Aligning Ball Bearings |
|-------------|-------------|---------------------------------------|
| s<br>,<br>r | Size        | 15 mm x 35 mm x 11 mm                 |
| е           | Brand       | TFL                                   |