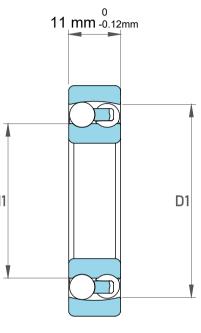

|             | Part Number | 1202 P/6, Self Aligning Ball Bearings |
|-------------|-------------|---------------------------------------|
| s<br>,<br>r | Size        | 15 mm x 35 mm x 11 mm                 |
| е           | Brand       | TFL                                   |