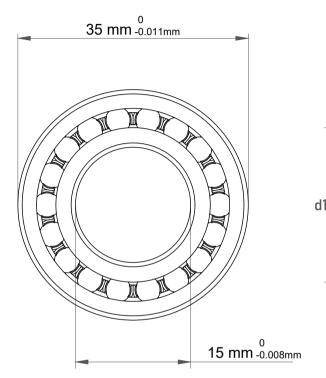

| !                  | Part Number | 1202-TVH, Self Aligning Ball Bearings |
|--------------------|-------------|---------------------------------------|
| ,<br>es<br>i,<br>r | Size        | 15 mm x 35 mm x 11 mm                 |
| .e                 | Brand       | TFL                                   |