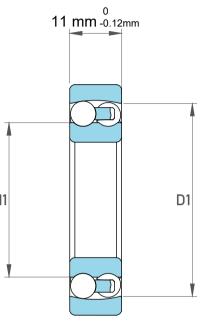

| !                  | Part Number | 1202-TVH, Self Aligning Ball Bearings |
|--------------------|-------------|---------------------------------------|
| ,<br>es<br>i,<br>r | Size        | 15 mm x 35 mm x 11 mm                 |
| .e                 | Brand       | TFL                                   |