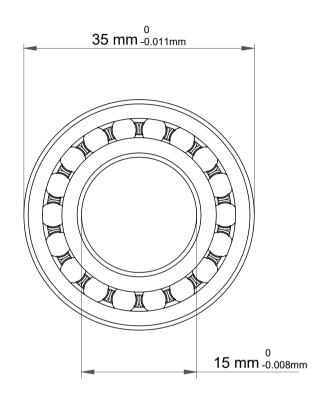

| 1                  | Part Number | 1202G15, Self Aligning Ball Bearings |  |
|--------------------|-------------|--------------------------------------|--|
| ,<br>es<br>s,<br>r | Size        | 15 mm x 35 mm x 11 mm                |  |
| le                 | Brand       | TFL                                  |  |