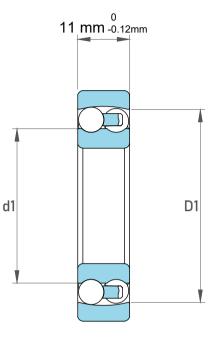

| 1                  | Part Number | 1202G15, Self Aligning Ball Bearings |  |
|--------------------|-------------|--------------------------------------|--|
| ,<br>es<br>s,<br>r | Size        | 15 mm x 35 mm x 11 mm                |  |
| le                 | Brand       | TFL                                  |  |