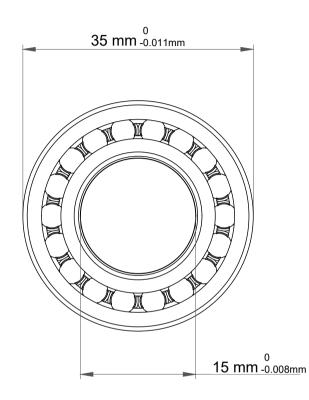

| 1                  | Part Number | 1202K, Self Aligning Ball Bearings |
|--------------------|-------------|------------------------------------|
| ,<br>es<br>i,<br>r | Size        | 15 mm x 35 mm x 11 mm              |
| .e                 | Brand       | TFL                                |