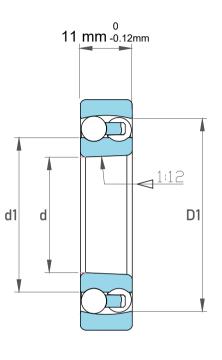

| Dynamic Radial Load | 1667 lbf   |
|---------------------|------------|
| Static Radial Load  | 396 lbf    |
| Bore Type           | Taper 1:12 |
| Max Speed           | 28000 rpm  |
| Weight              | 0.049 kg   |

| 1                  | Part Number | 1202K, Self Aligning Ball Bearings |
|--------------------|-------------|------------------------------------|
| ,<br>es<br>i,<br>r | Size        | 15 mm x 35 mm x 11 mm              |
| .e                 | Brand       | TFL                                |