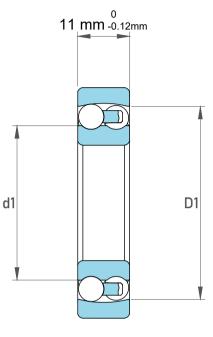

| 1                  | Part Number | 1202TN, Self Aligning Ball Bearings |
|--------------------|-------------|-------------------------------------|
| ,<br>es<br>i,<br>r | Size        | 15 mm x 35 mm x 11 mm               |
| .e                 | Brand       | TFL                                 |