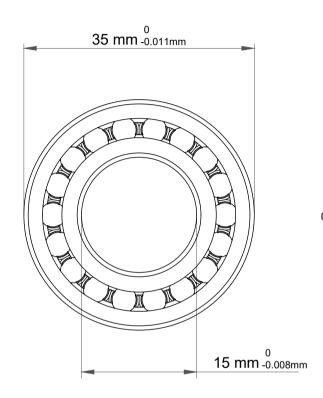

| 1                  | Part Number | 1202TN, Self Aligning Ball Bearings |
|--------------------|-------------|-------------------------------------|
| ,<br>es<br>i,<br>r | Size        | 15 mm x 35 mm x 11 mm               |
| .e                 | Brand       | TFL                                 |