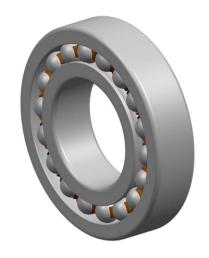

D1

| !                  | Part Number | 1203 2RS, Self Aligning Ball Bearings |
|--------------------|-------------|---------------------------------------|
| ,<br>es<br>i,<br>r | Size        | 17 mm x 40 mm x 12 mm                 |
| .e                 | Brand       | TFL                                   |