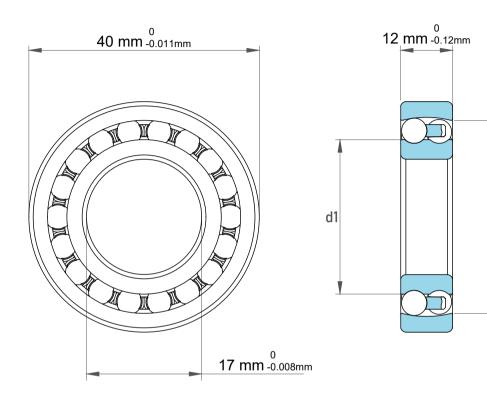

D1

| !                  | Part Number | 1203 2RS, Self Aligning Ball Bearings |
|--------------------|-------------|---------------------------------------|
| ,<br>es<br>i,<br>r | Size        | 17 mm x 40 mm x 12 mm                 |
| .e                 | Brand       | TFL                                   |