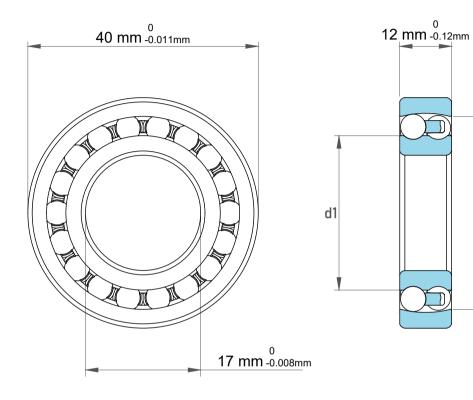

D1

| 1                  | Part Number | 1203 C/2, Self Aligning Ball Bearings |  |
|--------------------|-------------|---------------------------------------|--|
| ,<br>es<br>i,<br>r | Size        | 17 mm x 40 mm x 12 mm                 |  |
| e.                 | Brand       | TFL                                   |  |