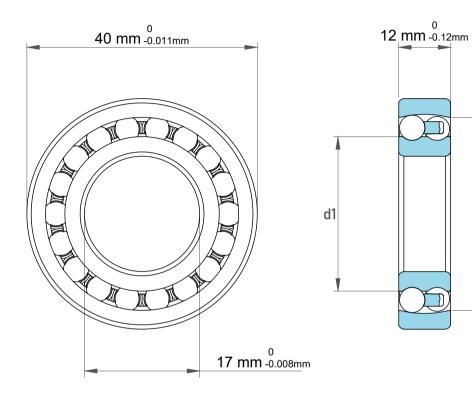

D1

| 1                  | Part Number | 1203 C/3, Self Aligning Ball Bearings |  |
|--------------------|-------------|---------------------------------------|--|
| ,<br>es<br>i,<br>r | Size        | 17 mm x 40 mm x 12 mm                 |  |
| .e                 | Brand       | TFL                                   |  |