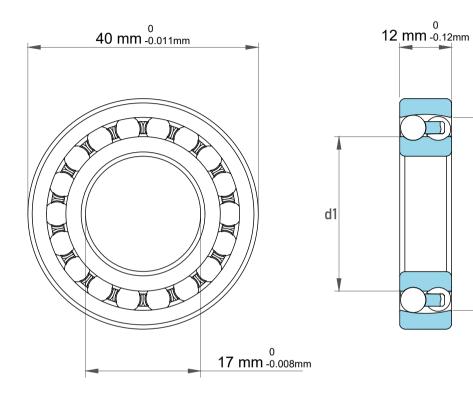

D1

| 1                  | Part Number | 1203, Self Aligning Ball Bearings |
|--------------------|-------------|-----------------------------------|
| ,<br>es<br>i,<br>r | Size        | 17 mm x 40 mm x 12 mm             |
| e.                 | Brand       | TFL                               |