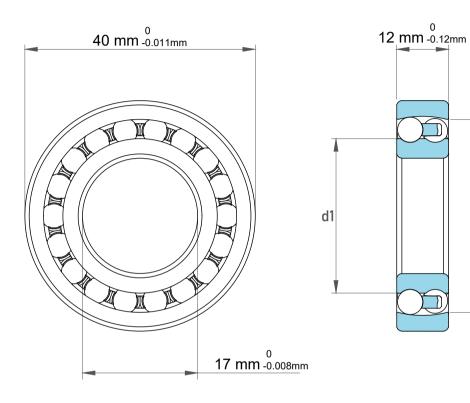

D1

| 1                  | Part Number | Bearings              |
|--------------------|-------------|-----------------------|
| ,<br>es<br>i,<br>r | Size        | 17 mm x 40 mm x 12 mm |
| .e                 | Brand       | TFL                   |

| Dynamic Radial Load | 1989 lbf    |
|---------------------|-------------|
| Static Radial Load  | 495 lbf     |
| Bore Type           | Cylindrical |
| Max Speed           | 24000 rpm   |
| Weight              | 0.073 kg    |