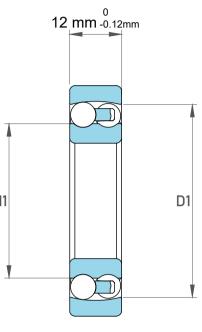

| 1                  | Part Number | Bearings              |
|--------------------|-------------|-----------------------|
| ,<br>es<br>i,<br>r | Size        | 17 mm x 40 mm x 12 mm |
| e.                 | Brand       | TFL                   |