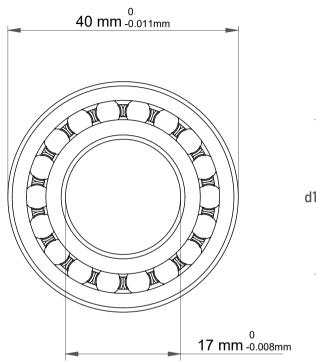

| 1                  | Part Number | Bearings              |
|--------------------|-------------|-----------------------|
| ,<br>es<br>i,<br>r | Size        | 17 mm x 40 mm x 12 mm |
| e.                 | Brand       | TFL                   |