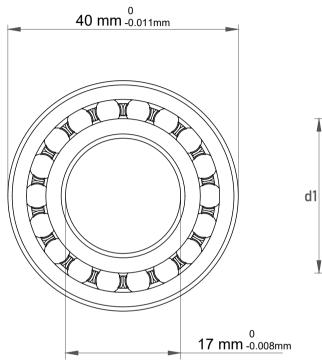

| 1                  | Part Number | 1203 M, Self Aligning Ball Bearings |
|--------------------|-------------|-------------------------------------|
| ,<br>es<br>i,<br>r | Size        | 17 mm x 40 mm x 12 mm               |
| e.                 | Brand       | TFL                                 |