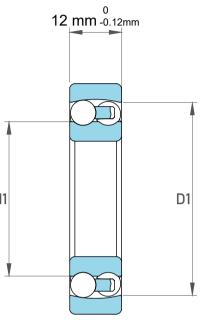

| 1                  | Part Number | 1203 M, Self Aligning Ball Bearings |
|--------------------|-------------|-------------------------------------|
| ,<br>es<br>i,<br>r | Size        | 17 mm x 40 mm x 12 mm               |
| e.                 | Brand       | TFL                                 |