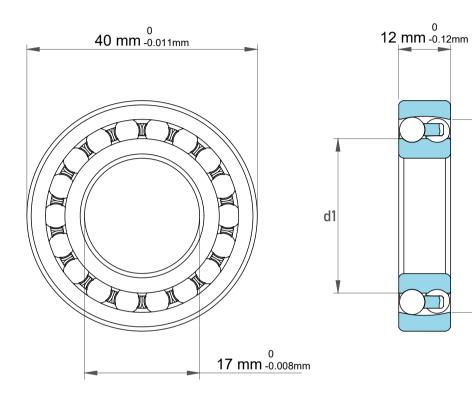

D1

| 1                  | Part Number | 1203 P/6, Self Aligning Ball Bearings |
|--------------------|-------------|---------------------------------------|
| ,<br>es<br>i,<br>r | Size        | 17 mm x 40 mm x 12 mm                 |
| .e                 | Brand       | TFL                                   |

| Dynamic Radial Load | 1989 lbf    |  |
|---------------------|-------------|--|
| Static Radial Load  | 495 lbf     |  |
| Bore Type           | Cylindrical |  |
| Max Speed           | 24000 rpm   |  |
| Weight              | 0.073 kg    |  |