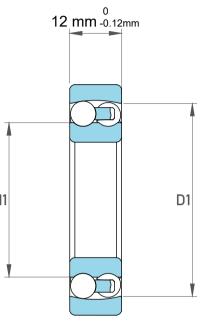

| 1                  | Part Number | Bearings              |
|--------------------|-------------|-----------------------|
| ,<br>es<br>s,<br>r | Size        | 17 mm x 40 mm x 12 mm |
| le                 | Brand       | TFL                   |