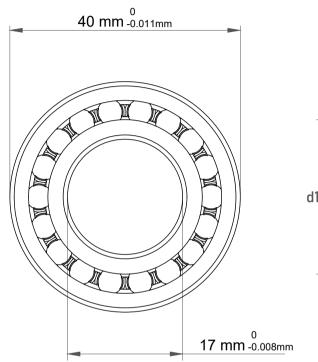

| 1                  | Part Number | Bearings              |
|--------------------|-------------|-----------------------|
| ,<br>es<br>s,<br>r | Size        | 17 mm x 40 mm x 12 mm |
| le                 | Brand       | TFL                   |