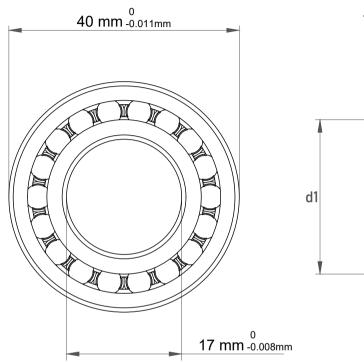

|   | Part Number | 1203-TVH, Self Aligning Ball Bearings |
|---|-------------|---------------------------------------|
| 5 | Size        | 17 mm x 40 mm x 12 mm                 |
| • | Brand       | TFL                                   |