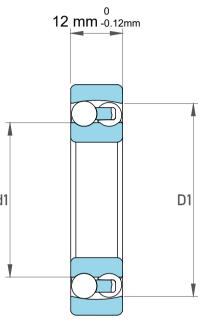

|   | Part Number | 1203-TVH, Self Aligning Ball Bearings |
|---|-------------|---------------------------------------|
| 5 | Size        | 17 mm x 40 mm x 12 mm                 |
| • | Brand       | TFL                                   |