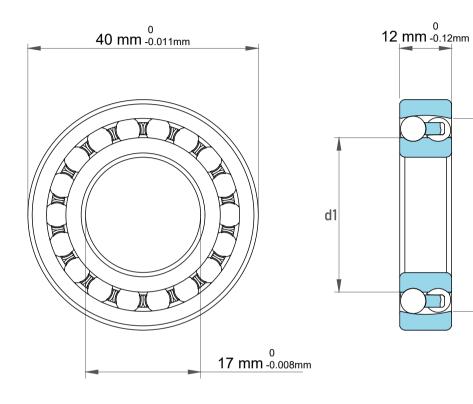

D1

| 1                  | Part Number | 1203C3, Self Aligning Ball Bearings |
|--------------------|-------------|-------------------------------------|
| ,<br>es<br>s,<br>r | Size        | 17 mm x 40 mm x 12 mm               |
| le                 | Brand       | TFL                                 |

| Dynamic Radial Load | 1989 lbf    |
|---------------------|-------------|
| Static Radial Load  | 495 lbf     |
| Bore Type           | Cylindrical |
| Max Speed           | 24000 rpm   |
| Weight              | 0.073 kg    |