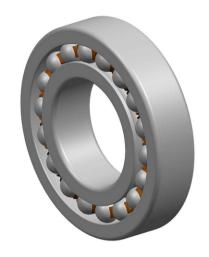

D1

| 1                  | Part Number | 1203J, Self Aligning Ball Bearings |
|--------------------|-------------|------------------------------------|
| ,<br>es<br>i,<br>r | Size        | 17 mm x 40 mm x 12 mm              |
| e.                 | Brand       | TFL                                |