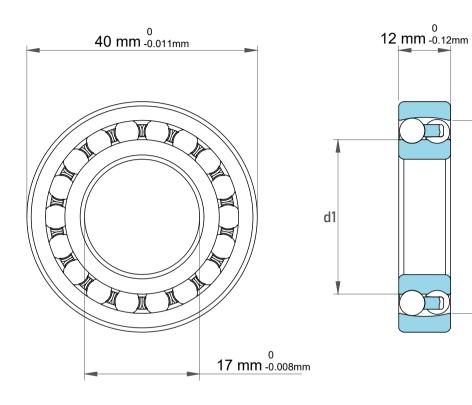

D1

| 1                  | Part Number | 1203J, Self Aligning Ball Bearings |
|--------------------|-------------|------------------------------------|
| ,<br>es<br>i,<br>r | Size        | 17 mm x 40 mm x 12 mm              |
| e.                 | Brand       | TFL                                |