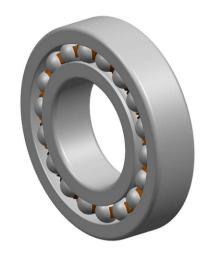

D1

| 1                  | Part Number | 1203TN, Self Aligning Ball Bearings |
|--------------------|-------------|-------------------------------------|
| ,<br>es<br>i,<br>r | Size        | 17 mm x 40 mm x 12 mm               |
| e.                 | Brand       | TFL                                 |