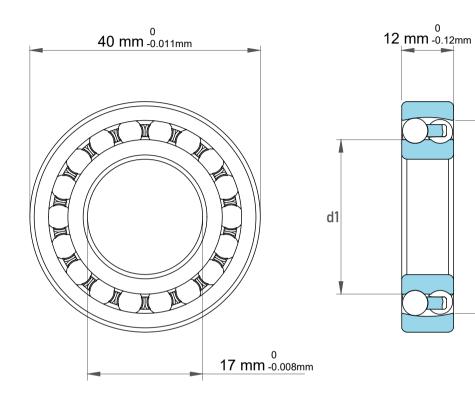

|  | Dynamic Radial Load | 1989 lbf    |
|--|---------------------|-------------|
|  | Static Radial Load  | 495 lbf     |
|  | Bore Type           | Cylindrical |
|  | Max Speed           | 24000 rpm   |
|  | Weight              | 0.073 kg    |

D1

| 1                  | Part Number | 1203TN, Self Aligning Ball Bearings |
|--------------------|-------------|-------------------------------------|
| ,<br>es<br>i,<br>r | Size        | 17 mm x 40 mm x 12 mm               |
| e.                 | Brand       | TFL                                 |