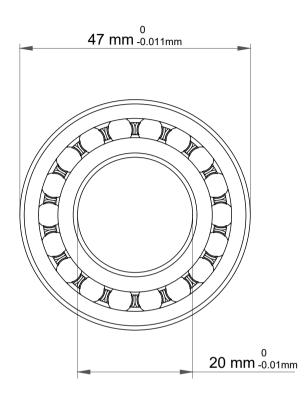

| !                  | Part Number | 1204 C/3, Self Aligning Ball Bearings |
|--------------------|-------------|---------------------------------------|
| ,<br>es<br>i,<br>r | Size        | 20 mm x 47 mm x 14 mm                 |
| .e                 | Brand       | TFL                                   |