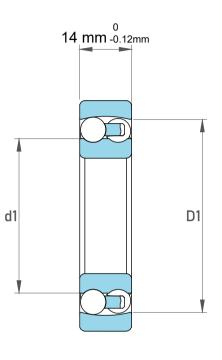

| !                  | Part Number | 1204 C/3, Self Aligning Ball Bearings |
|--------------------|-------------|---------------------------------------|
| ,<br>es<br>i,<br>r | Size        | 20 mm x 47 mm x 14 mm                 |
| .e                 | Brand       | TFL                                   |