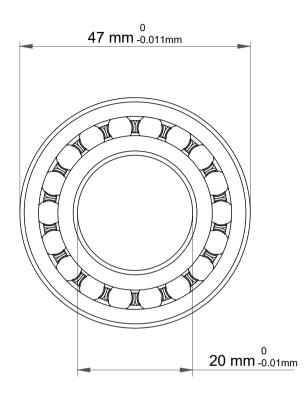

| 1                  | Part Number | 1204, Self Aligning Ball Bearings |
|--------------------|-------------|-----------------------------------|
| ,<br>es<br>i,<br>r | Size        | 20 mm x 47 mm x 14 mm             |
| .e                 | Brand       | TFL                               |