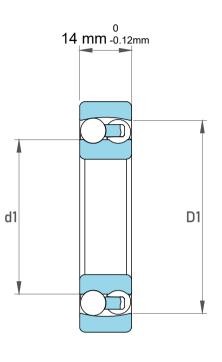

| 1                  | Part Number | 1204, Self Aligning Ball Bearings |
|--------------------|-------------|-----------------------------------|
| ,<br>es<br>i,<br>r | Size        | 20 mm x 47 mm x 14 mm             |
| .e                 | Brand       | TFL                               |