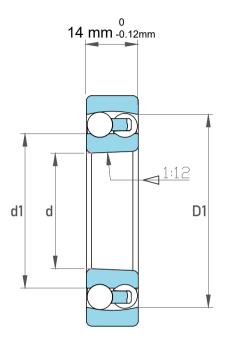

|             | Part Number | Bearings              |
|-------------|-------------|-----------------------|
| s<br>,<br>r | Size        | 20 mm x 47 mm x 14 mm |
| е           | Brand       | TFL                   |