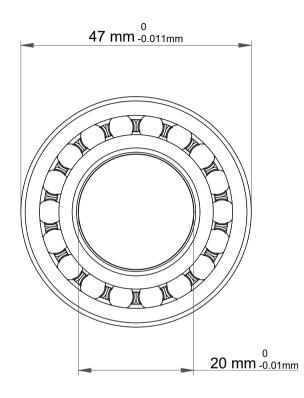

|             | Part Number | Bearings              |
|-------------|-------------|-----------------------|
| s<br>,<br>r | Size        | 20 mm x 47 mm x 14 mm |
| е           | Brand       | TFL                   |