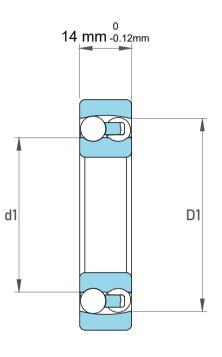

| 1                  | Part Number | Bearings              |
|--------------------|-------------|-----------------------|
| ,<br>es<br>i,<br>r | Size        | 20 mm x 47 mm x 14 mm |
| e.                 | Brand       | TFL                   |