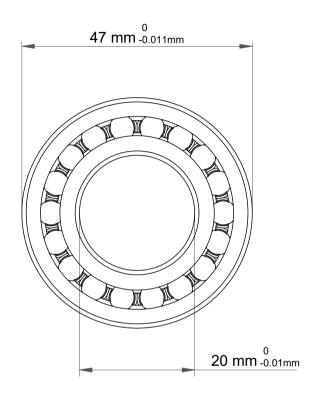

| 1                  | Part Number | Bearings              |
|--------------------|-------------|-----------------------|
| ,<br>es<br>i,<br>r | Size        | 20 mm x 47 mm x 14 mm |
| e.                 | Brand       | TFL                   |